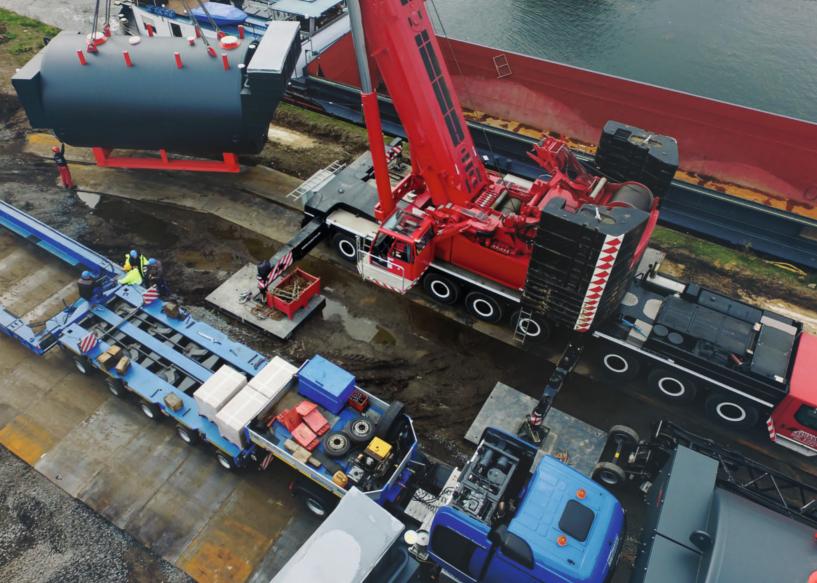

# MULTIMODAL TRANSPORTS.

- Own inland port locations with heavy lift warehouses
- Suitable for long distances, goods from the large plant and with very high weight, extreme weight, extreme width and extreme height
- Bypassing road obstacles such as bridges or roads in need of repair roads in need of repair
- No permit procedures necessary for onward transport by waterway
- Safe and easy transport e.g. to seaports

#### **TRANSHIPMENT COLLECTION OF GOODS** ONTO INLAND VESSEL FROM THE FACTORY

RELOADING ONTO HEAVY-LIFT TRANSPORTERS 0,0,0 **UNLOAD TRANSPORT** BY ROAD ROAD **TRANSPORT** 0,0,0 **OBSTACLE IN ROAD TRAFFIC** 

#### LOADING

**HEAVY GOODS TRANSPORTER** 

E.G. BRIDGE TOO NARROW. TOO LOW OR NOT LOAD-BEARING **ENOUGH** 

TO THE DESTINATION

- CLOSE COOPERATION WITH AUTHORITIES.
- COMPREHENSIVELY CERTIFIED ACCORDING TO ISO AND SCC
- MEMBER OF THE BSK E.V., FEDERAL ASSOCIATION OF HEAVY TRANSPORT AND CRANE WORK.
- BOARD MEMBER OF THE EUROPEAN ASSOCIATION OF ABNORMAL ROAD TRANSPORT AND MOBILE CRANES